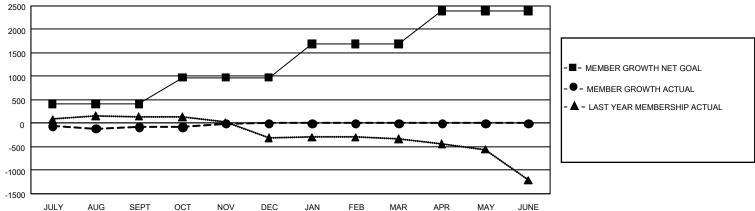

## GMT Constitutional Area 7, Group A

REPORT DOES NOT INCLUDE CLUBS IN UNDISTRICTED AREAS.

| Clubs         |               |             |               | Members               |                        |                         |                                                    |  |
|---------------|---------------|-------------|---------------|-----------------------|------------------------|-------------------------|----------------------------------------------------|--|
|               | RESULTS FOR   | R 2020-2021 |               | RESULTS FOR 2020-2021 |                        |                         |                                                    |  |
| QUARTER       | NEW CLUB GOAL | NEW CLUBS   | DROPPED CLUBS | QUARTER MEM           | BER GROWTH NET<br>GOAL | MEMBER GROWTH<br>ACTUAL | DROPPED<br>MEMBERS ACTUAL<br>(including transfers) |  |
| JULY/AUG/SEPT | 0             | 2           | 9             | JULY/AUG/SEPT         | 416                    | 709                     | 691                                                |  |
| OCT/NOV/DEC   | 6             | 6           | 0             | OCT/NOV/DEC           | 559                    | 574                     | 420                                                |  |
| JAN/FEB/MAR   | 18            | 0           | 0             | JAN/FEB/MAR           | 711                    | 0                       | 0                                                  |  |
| APR/MAY/JUNE  | 30            | 0           | 0             | APR/MAY/JUNE          | 708                    | 0                       | 0                                                  |  |