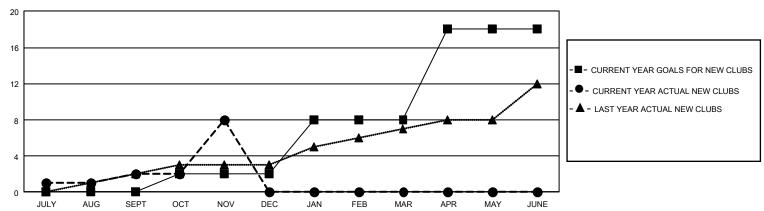

## GMT Constitutional Area 7, Group A

REPORT DOES NOT INCLUDE CLUBS IN UNDISTRICTED AREAS.

| Clubs         |               |             |               | Members               |                        |                         |                                                    |  |
|---------------|---------------|-------------|---------------|-----------------------|------------------------|-------------------------|----------------------------------------------------|--|
|               | RESULTS FOR   | R 2020-2021 |               | RESULTS FOR 2020-2021 |                        |                         |                                                    |  |
| QUARTER       | NEW CLUB GOAL | NEW CLUBS   | DROPPED CLUBS | QUARTER MEM           | BER GROWTH NET<br>GOAL | MEMBER GROWTH<br>ACTUAL | DROPPED<br>MEMBERS ACTUAL<br>(including transfers) |  |
| JULY/AUG/SEPT | 0             | 2           | 9             | JULY/AUG/SEPT         | 416                    | 709                     | 691                                                |  |
| OCT/NOV/DEC   | 6             | 6           | 0             | OCT/NOV/DEC           | 559                    | 574                     | 420                                                |  |
| JAN/FEB/MAR   | 18            | 0           | 0             | JAN/FEB/MAR           | 711                    | 0                       | 0                                                  |  |
| APR/MAY/JUNE  | 30            | 0           | 0             | APR/MAY/JUNE          | 708                    | 0                       | 0                                                  |  |